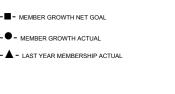

#### GOALS AND ACTUAL MEMBERS CUMULATIVE

| DROPPED CLUBS: 4 |     |
|------------------|-----|
| DROPPED MEMBERS  |     |
| DECEASED         | 15  |
| CLUB CANCELLED   | 15  |
| OTHER            | 129 |
| TOTAL            | 159 |